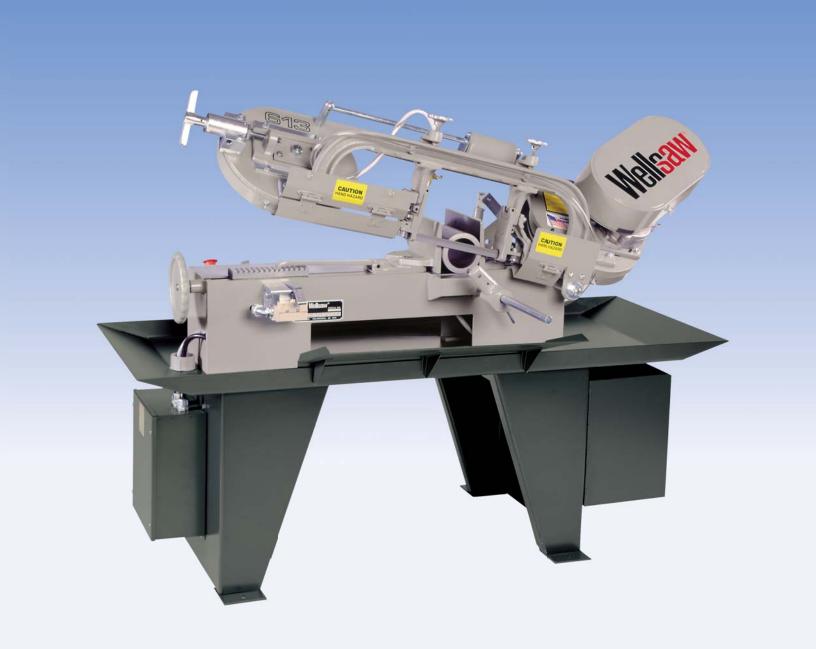

# Model 613 Manual Bandsaw

#### **Standard Features**

Hydraulic Feed Control with Adjustable Counterbalance Spring

**Ball Bearing Blade Guides** 

Perimeter Ring Gear Blade Drive

1hp Baldor® Motor

Four Blade Speeds

Rite-Tension® Band Tensioning Device

Wet Cutting System

**Blade Brush** 

110 Volts at Controls

**Overload and Undervoltage Protection** 

**Precision Ground Bed** 

**Quick Acting Vise** 

**Positive Frame Lock** 

Adjustable Stock Stop

Auto Shut-Off at End of Cut

**OSHA Blade Guarding** 

Tiger-Tooth® Bi-Metal Blade

Coolant for Initial Start-Up

## **Available Factory Installed Options**

Variable Speed Blade Drive (70-375 SFPM)

Casters (Set of 4, 2 Locking)

NFPA Electrics (with Disconnect)

**Totally Enclosed Motor** 

Work Light with Transformer

**Stock Stand** 

5' and 10' Non-Powered Conveyors

| Capacity<br>Round<br>Flat<br>Rectangular<br>45° Angle | 7"<br>13"<br>6" x 13"<br>6" x 6-1/2"                                  |
|-------------------------------------------------------|-----------------------------------------------------------------------|
| Blade Size                                            | 3/4" x .035" x 8'3"                                                   |
| Blade Speeds                                          | 50-90-160-250 SFPM                                                    |
| Blade Guides                                          | Six Sealed Ball Bearings                                              |
| Blade Tension                                         | Manual Rite-Tension®                                                  |
| Electrical Options                                    | 115-208-230/60/1 or<br>208-230-460/60/3                               |
| Coolant System<br>Tank Capacity<br>Submersible Pump   | 8 Gallons<br>115V/.6 Amp/170 GPH                                      |
| Vise Control                                          | Manual Screw                                                          |
| Swivel Vise                                           |                                                                       |
|                                                       | To 45°                                                                |
| Feed Control                                          | To 45°  Hydraulic with Adjustable  Counterbalance                     |
| Feed Control  Band Wheels                             | Hydraulic with Adjustable                                             |
|                                                       | Hydraulic with Adjustable<br>Counterbalance                           |
| Band Wheels                                           | Hydraulic with Adjustable<br>Counterbalance<br>11" Diameter Cast Iron |